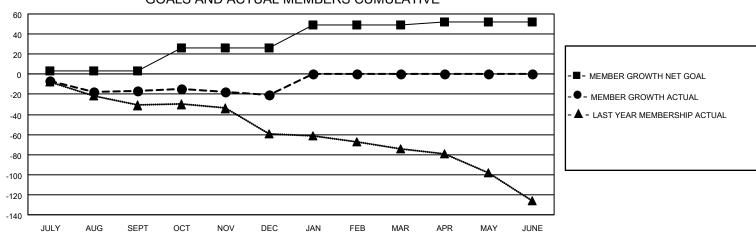

## MONTHLY MEMBERSHIP PROGRESS REPORT

| LOCATION WASHINGTON   |               |           |               | District 19 l         |                         | Results as of: 12/31/2021 |                                                    |
|-----------------------|---------------|-----------|---------------|-----------------------|-------------------------|---------------------------|----------------------------------------------------|
| Clubs                 |               |           |               |                       | Mon                     | Members                   |                                                    |
| RESULTS FOR 2021-2022 |               |           |               | RESULTS FOR 2021-2022 |                         |                           |                                                    |
| QUARTER               | NEW CLUB GOAL | NEW CLUBS | DROPPED CLUBS | QUARTER MEM           | MBER GROWTH NET<br>GOAL | MEMBER GROWTH<br>ACTUAL   | DROPPED<br>MEMBERS ACTUAL<br>(including transfers) |
| JULY/AUG/SEPT         | 1             | 0         | 0             | JULY/AUG/SEPT         | 3                       | 22                        | 28                                                 |
| OCT/NOV/DEC           | 0             | 0         | 0             | OCT/NOV/DEC           | 23                      | 43                        | 44                                                 |
| JAN/FEB/MAR           | 0             | 0         | 0             | JAN/FEB/MAR           | 23                      | 0                         | 0                                                  |
| APR/MAY/JUNE          | 1             | 0         | 0             | APR/MAY/JUNE          | 3                       | 0                         | 0                                                  |
|                       | GOALS         | AND ACTUA | L NEW CLUBS C | UMULATIVE             |                         |                           |                                                    |
| 2                     |               |           |               |                       | -                       |                           |                                                    |
| 1.6                   |               |           |               |                       |                         | -■- CURRENT YEAR GO       | DALS FOR NEW CLUBS                                 |
| 1.2                   |               |           |               |                       |                         | - ● - CURRENT YEAR AG     | CTUAL NEW CLUBS                                    |
| -                     |               | -         |               | <b></b> - <b>-</b> ■  |                         | - ▲ - LAST YEAR ACTUA     | AL NEW CLUBS                                       |

## GOALS AND ACTUAL MEMBERS CUMULATIVE

DEC

MAR

JUNE

MAY

| DROPPED CLUBS: 0 | 22 CLUBS OF 48 ADDED 1 OR<br>MORE NEW MEMBERS | GENDER DISTRIBUTION                 |              |  |
|------------------|-----------------------------------------------|-------------------------------------|--------------|--|
|                  | WORE NEW WEWBERS                              | MALE                                | 674 (60.50%) |  |
|                  |                                               | FEMALE                              | 440 (39.50%) |  |
| DROPPED MEMBERS  |                                               | NON BINARY                          | 0 (0.00%)    |  |
|                  |                                               | PREFER NOT TO ANSWER                | 0 (0.00%)    |  |
| DECEASED 5       |                                               |                                     |              |  |
| CLUB CANCELLED C | CLICK HERE FOR CUMULATIVE                     | TOTAL FAMILY UNIT MEMBERS 217       |              |  |
| OTHER 67         | MEMBERSHIP DATA                               |                                     |              |  |
| TOTAL 72         |                                               | FAMILY MEMBERS PAYING HALF DUES 109 |              |  |
|                  |                                               |                                     |              |  |